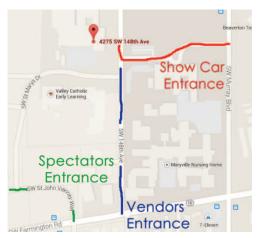

# Veterans Cruise In

Saturday, July 9, 2016 10am-3pm Valley Catholic School 4275 SW 148th Ave, Beaverton, OR 97007

#### Cruise In Details

Saturday, July 9, 2016

Valley Catholic School 4275 SW 148th Ave, Beaverton, OR 97007

Campus opens at 7:30am for Show Vehicles & Vendors

There is both grass and asphalt parking (& lots of shade!)