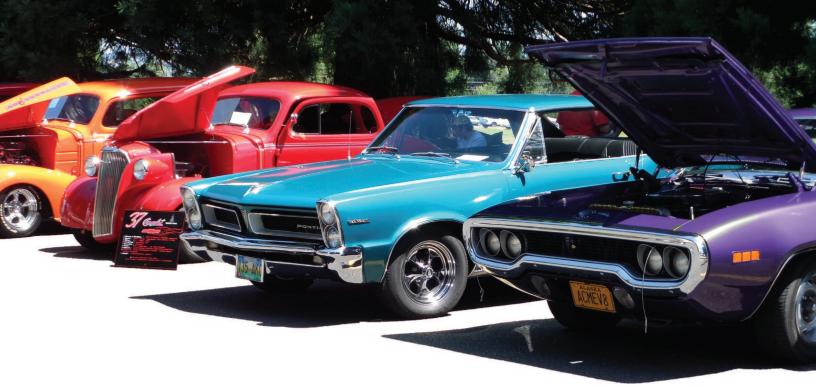

#### FREE admission for the whole family!

Over 250 Show Cars & Motorcycles, Military Vehicles, SWAT Car, Police & Fire Vehicles...
Plus Vendors, BBQ, Trophies, Classic Tracks DJ, Corral Creek Blue Grass Band, Raffle, & Kids Activities!

#### Cruise In Details

Saturday, July 9, 2016

Valley Catholic School 4275 SW 148th Ave, Beaverton, OR 97007

Campus opens at 7:30am for Show Vehicles & Vendors

There is both grass and asphalt parking (& lots of shade!)